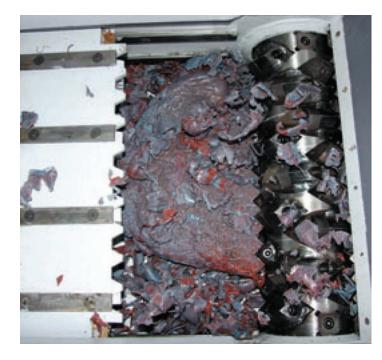

# **STRUCTURE AND FUNCTION**

The ram-pusher (A) driven by hydraulic station (B) pushes the material (C) against the rotor (D) driven by the motor (E), belts (F) and gearbox (G).

The rotor is equipped with rotor knives (H) which not only break the material but also shred the material against counter knives (I).

The fractions drop through the screen (J) which determines the final size of the fractions.