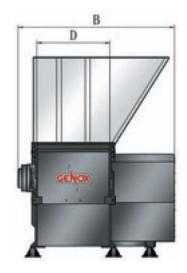

## **TECHNICAL DATA GXS22 SINGLE SHAFT SHREDDING SYSTEM**

| Model series         | GX52250 | GXS2260 |
|----------------------|---------|---------|
| A (in)               | 70.5    | 70.5    |
| B (in)               | 47.6    | 51.6    |
| C (in)               | 31.1    | 31.1    |
| D (in)               | 19.7    | 23.6    |
| E (in)               | 17.1    | 17.1    |
| H (in)               | 66.1    | 66.1    |
| Ram (in)             | 19.7    | 19.7    |
| Rotor Diameter (in)  | 8.7     | 8.7     |
| Speed (rpm)          | 82      | 82      |
| Screen (in)          | 1.6     | 1.6     |
| Rotor Knives (PCS)   | 18      | 23      |
| Counter Knives (PCS) | 4       | 4       |
| Motor Power (hp)     | 20      | 25      |
| Hydraulic Power (hp) | 3       | З       |
| Weight (lb)          | 3630    | 3960    |