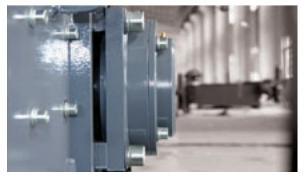

#### BEARING

- Bearing separated from the chamber
- Strong Flange mounted
- Low maintenance