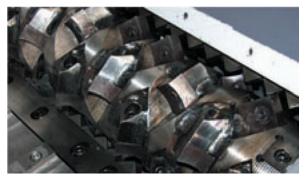

# **STRUCTURE AND FUNCTION**

The ram-pusher (A) driven by hydraulic station (B) pushes the material (C) against the rotor (D) driven by the motor (E), belts (F) and gearbox (G).

The rotor is equipped with rotor knives (H) which not only break the material but also shred the material against counter knives (I).

#### ROTOR

- 4 times reversible rotor knives
- Exchangeable knife holders
- Adjustable counter knives
- Knives processed by special flame treatment