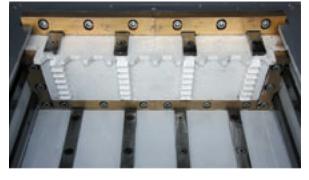

### RAM

- Anti-skid teeth
- Copper blocks and guide bars make steady movement of the ram pusher
- Automatic cleaning system