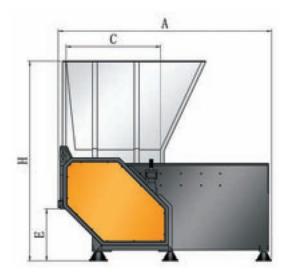

# **STRUCTURE AND FUNCTION**

The ram-pusher (A) driven by hydraulic station (B) pushes the material (C) against the rotor (D) driven by the motor (E), belts (F) and gearbox (G).

The rotor is equipped with rotor knives (H) which not only break the material but also shred the material against counter knives (I).

The fractions drop through the screen (J) which determines the final size of the fractions.

## **TECHNICAL DATA GXS22 SINGLE SHAFT SHREDDING SYSTEM**

| Model series         | GX52250 | GXS2260 |
|----------------------|---------|---------|
| A (in)               | 70.5    | 70.5    |
| B (in)               | 47.6    | 51.6    |
| C (in)               | 31.1    | 31.1    |
| D (in)               | 19.7    | 23.6    |
| E (in)               | 17.1    | 17.1    |
| H (in)               | 66.1    | 66.1    |
| Ram (in)             | 19.7    | 19.7    |
| Rotor Diameter (in)  | 8.7     | 8.7     |
| Speed (rpm)          | 82      | 82      |
| Screen (in)          | 1.6     | 1.6     |
| Rotor Knives (PCS)   | 18      | 23      |
| Counter Knives (PCS) | 4       | 4       |
| Motor Power (hp)     | 20      | 25      |
| Hydraulic Power (hp) | 3       | З       |
| Weight (lb)          | 3630    | 3960    |