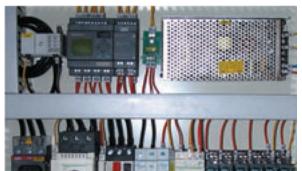

#### **CONTROL PANEL**

- Siemens Control
- Automatic reverse when motor overload, automatic stop when machine idles