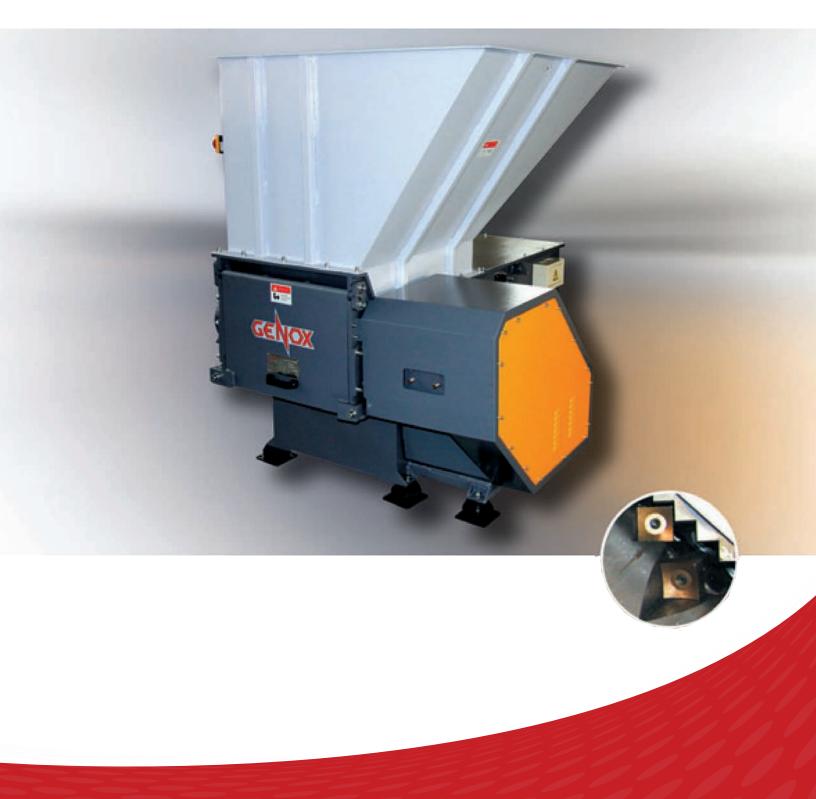

# **GXS22 Series** SINGLE SHAFT SHREDDING SYSTEM

# **STRUCTURE AND FUNCTION**

The ram-pusher (A) driven by hydraulic station (B) pushes the material (C) against the rotor (D) driven by the motor (E), belts (F) and gearbox (G).

The rotor is equipped with rotor knives (H) which not only break the material but also shred the material against counter knives (I).

The fractions drop through the screen (J) which determines the final size of the fractions.