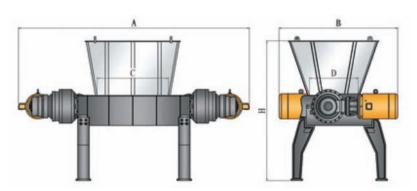

## **TECHNICAL DATA GXT TWO SHAFT SHREDDERS**

| Model series         | GXT21-40 | GXT21-60  | GXT21-80 |
|----------------------|----------|-----------|----------|
| A (in)               | 61.8     | 100.8     | 108.7    |
| B (in)               | 49.6     | 41.7      | 41.7     |
| C (in)               | 15.7     | 23.6      | 31.5     |
| D (in)               | 18.5     | 18.9      | 18.9     |
| H (in)               | 72.8     | 72.8      | 72.8     |
| Blade Diameter (in)  | 11.1     | 11.1      | 11.1     |
| Speed (rpm)          | 17       | 15        | 14       |
| Blades (PCS)         | 20       | 30        | 40       |
| Blade Thickness (in) | 0.8      | 0.8       | 0.8      |
| Motor Power (hp)     | 10       | 7.5+7.5   | 10+10    |
| Weight (lb)          | 3300     | 5280 5720 |          |

GXT21-60 & GXT21-80

| Model series         | GXT32-80 | GXT32-100 | GXT32-120 | GXT40-130 | GXT40-160 |
|----------------------|----------|-----------|-----------|-----------|-----------|
| A (in)               | 98.4     | 106.3     | 114.2     | 152.8     | 164.6     |
| B (in)               | 65       | 68.9      | 72.8      | 78.7      | 84.6      |
| C (in)               | 31.5     | 39.4      | 47.2      | 51.2      | 63        |
| D (in)               | 27.2     | 27.2      | 27.2      | 33.5      | 3.5       |
| H (in)               | 83.3     | 83.3      | 83.3      | 100       | 100       |
| Blade Diameter (in)  | 17       | 17        | 17        | 20.2      | 20.2      |
| Speed (rpm)          | 15       | 15        | 15        | 14        | 11        |
| Blades (PCS)         | 20       | 25        | 25        | 32        | 32        |
| Blade Thickness (in) | 1.6      | 1.6       | 1.6       | 1.6       | 2         |
| Motor Power (hp)     | 20+20    | 30+30     | 30+30     | 50+50     | 60 + 60   |
| Weight (lb)          | 10340    | 12760     | 16060     | 28600     | 33000     |