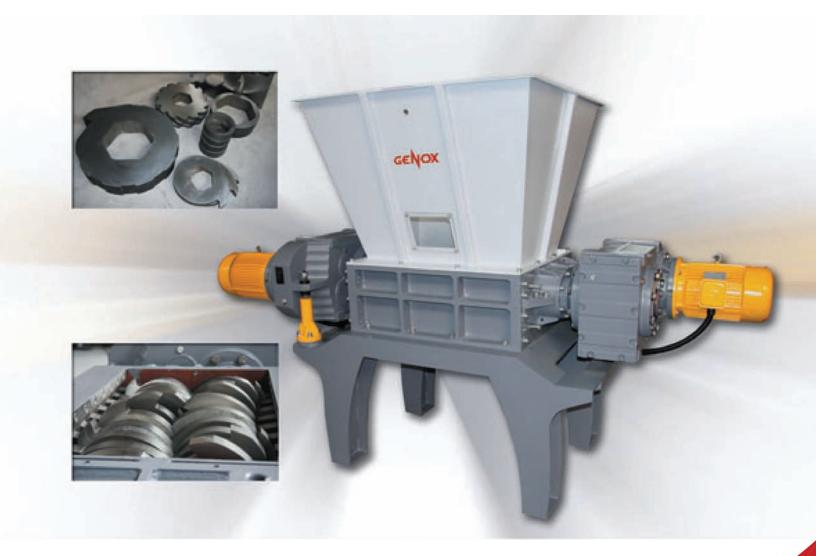

## **GXT Two Shaft Shredder**

When continuously shredding large quantities and volumes or when pre-shredding is required for further procedures, Southeast Machinery GXT shredder with strong rotor-shearing cutting principle is the best choice. The material is sized by the hooks of the blades, pulled in and cut between the blades of the two opposed shafts. The two strong cutting rotors master all materials, even if difficult to shred or large and voluminous.