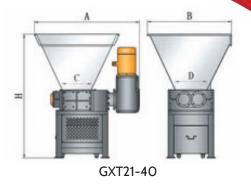

## **TECHNICAL DATA GXT TWO SHAFT SHREDDERS**

| Model series         | GXT21-40 | GXT21-60  | GXT21-80 |
|----------------------|----------|-----------|----------|
| A (in)               | 61.8     | 100.8     | 108.7    |
| B (in)               | 49.6     | 41.7      | 41.7     |
| C (in)               | 15.7     | 23.6      | 31.5     |
| D (in)               | 18.5     | 18.9      | 18.9     |
| H (in)               | 72.8     | 72.8      | 72.8     |
| Blade Diameter (in)  | 11.1     | 11.1      | 11.1     |
| Speed (rpm)          | 17       | 15        | 14       |
| Blades (PCS)         | 20       | 30        | 40       |
| Blade Thickness (in) | 0.8      | 0.8       | 0.8      |
| Motor Power (hp)     | 10       | 7.5+7.5   | 10+10    |
| Weight (lb)          | 3300     | 5280 5720 |          |